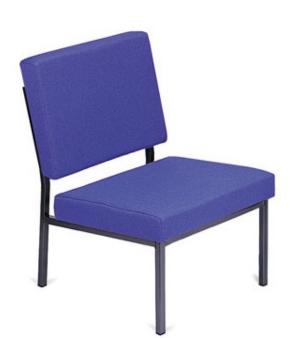

## **Description**

The BEM1 easy chair provides a cost-effective reception chair with great comfort. The steel frame is available in a standard black finish, or can be upgraded to a choice of several durable hammer finishes. The standard fabric is the ever-popular Camira Advantage tweed in a variety of shades, while customers can also select the Valencia C5 faux leather for a wipe-clean finish. With their modular style, it is easy to create a unique reception or lounge area, combining multiple colours if desired. There are two seat heights to choose from, depending on the application. An armchair version is also available, please see product ref: BEM1A.

## **Additional information**

**Length:** 540mm **Height:** 760mm