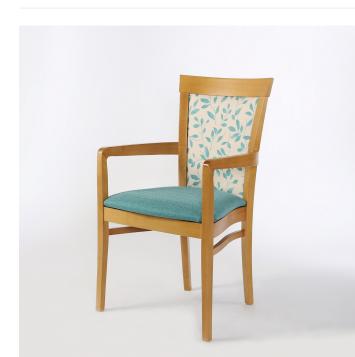

# HAMBLETON Carver Chair with Wood Surround Upholstered Back (Essentials)

From: £188

| Quantity | Price |
|----------|-------|
| 1 - 9    | £204  |
| 10 - 19  | £196  |
| 20 -     | £188  |

## **Description**

Carver Chair with Wood Surround Upholstered Back.

# **Additional information**

**Length:** 550mm **Height:** 920mm