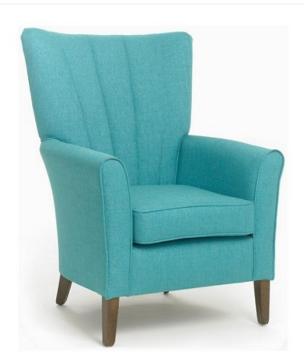

## SWINTON High Fluted Back Chair - Yorkshire Range

From: £

| Quantity | Price |
|----------|-------|
| 1 - 4    | £468  |
| 5 - 9    | £449  |
| 10 -     | £432  |

## **Description**

A contemporary styled care chair with loose seat cushion and fluted back, There are many optional contrast piping and leg options for this chair - please contact the office for more details.