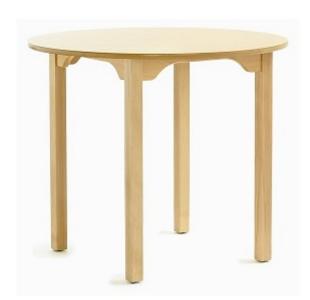

## **Description**

This round dining table is manufactured especially for care and residential homes. With a hardwood frame and melamine top, this table combines strength with practicality. The table features an anti bacterial lacquers, while wood veneer tops are available at extra cost.

Dimensions:

Diameter: 900mm, 1000mm or 1200mm

Height: 775mm

Url: https://www.alpha-furnishing.com/product/supper-round-dining-table-yorkshire-range/