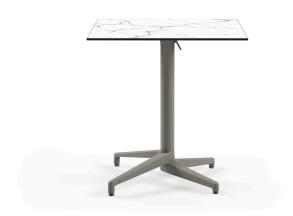

## Flip-Top Nesting Cafe Table

From: £145

## **Description**

A modernised flip-top table that can be adapted to any setting. With an array of top and base colour combinations to select from the table is equally at home in a traditional listed building as it is a newly built cafe. The flip-top mechanism allows for the tables to be nested together for efficient storage when not required, lending the table perfectly to versatile settings and flexible cafe areas. The 25mm thick MFC tops are available in a range of wood effect and other finishes. Please contact the office to request sample pieces. To ease assembly they are also fitted with embedded metal nuts, meaning that no drilling or pilot-holing is required. The table base requires simple assembly with hand tools only. As well as top finishes there is also a choice of four powder coated finishes for the base allowing it to be customised to best suit the interior.