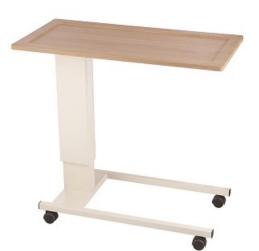

## Overbed Table With Hydraulic Height Adjustable **Tilting**

From: £321.30

| Quantity | Price |
|----------|-------|
| -        | £0    |

## **Description**

The hydraulic over bed table is ideal for quick and easy care home use, with a height adjustable top between 750-1090mm high. It's slim profile allows it to be used with most profiling beds, gliding effortlessly under the frame on the castors provided. The quick and easy nature of the hydraulic lift action enables the table to be moved between rooms quickly and easily hit the perfect height for each resident for dining.