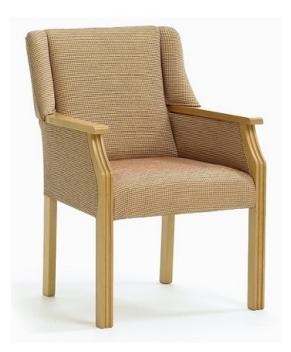

## Description

Robust chair with filled in sides and shallow wings, show wood frame to front legs and arms. Upholstery Details: AGUA Lunar is a crib 5 vinyl with choice of plain or patterned finish. It is also:

Dimensions: Width: 597mm Depth: 635mm Height: 845mm Seat height: 483mm (19 inches)

Url: https://www.alpha-furnishing.com/?post\_type=product&p=1034