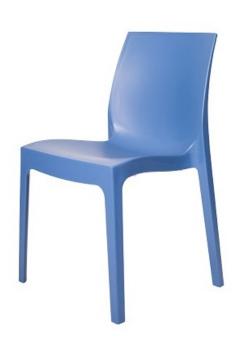

## Strata One-Piece Polypropylene Stacking Cafe Chair

**From:** £49

| Quantity | Price |
|----------|-------|
| 1 - 24   | £56   |
| 25 - 49  | £54   |
| 50 - 99  | £52   |
| 100 -    | £49   |

## Description

The Strata cafe chair is an exceptionally strong one-piece polypropylene, with a smart design and great for comfort. Having been tested for heavy contract use (European Standard UNI EN581-2:2009), Strata is a great choice in churches, schools, cafes, community centres, village halls and many other settings. The chair also stacks up to 8 high, making it an ideal option for a breakout cafe area or when the chairs need to be stored away.

## Additional information

Weight: 3.8kg Length: 500mm Height: 810mm