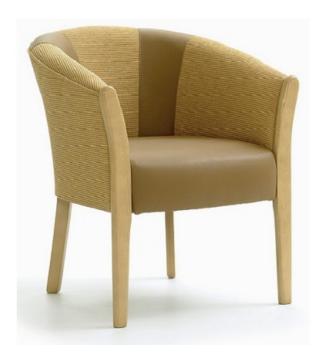

## ESTON Tub Chair -Yorkshire Range

From: £

| Quantity | Price |
|----------|-------|
| 1 - 4    | £245  |
| 5 - 9    | £235  |
| 10 -     | £228  |

## Description

- Tub style chair with long legs and upholstered arms.
  - Upholstery Details:

AGUA Lunar is a crib 5 vinyl with choice of plain or patterned finish. It is also:

- Waterproof
- Hard wearing (>100,000 rub test)
- Anti-fungal
- Anti-bacterial
- Phthalate free
- REACH compliant

Dimensions: Width: 686mm Depth: 686mm Height: 878mm

Seat height: 457mm (18 inches)

Url: https://www.alpha-furnishing.com/?post\_type=product&p=1103