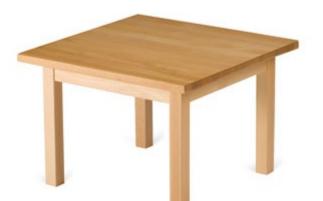

## Square Coffee Table hardwood beech frame

From: £148

| Quantity | Price |
|----------|-------|
| 1 - 9    | £152  |
| 10 -     | £148  |

## **Description**

Introducing the classic coffee table, to complement even the finest of coffee/reception area furniture. This solid beech-framed UK-made table is manufactured to the highest standards, in a factory with many years experience. The beech veneer top is neatly finished, with polished edge and hard-wearing veneer top. Like many of our made to order items, this product can be tailored to suit in terms of stain finish, size, top finish and even final design.