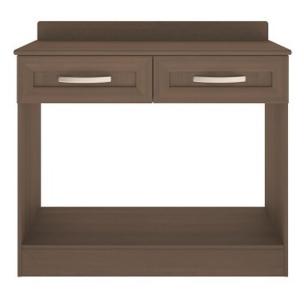

## Collingwood 2 Drawer Console Table

From: £206

| Quantity | Price |
|----------|-------|
| -        | £0    |

## Description

This console table with 2 drawers is designed and manufactured with durability in mind. Soft rounded edges combine with decorative paneled doors and drawers for a great look, with 15mm solid backs, metal drawer boxes, and glued, screwed and doweled joints for a robust unit. All handles are metal, and attached with metal screws. This item also matches other furniture in the Esher range including a sideboard, TV units and bookcases.

Dimensions: Width: 1015mm Depth: 400mm Height: 903mm

Url: https://www.alpha-furnishing.com/product/collingwood-2-drawer-console-table/