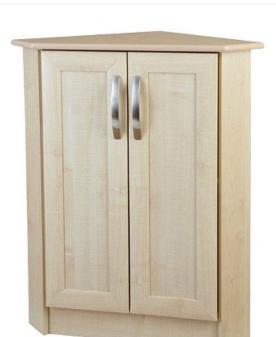

## **Description**

Corners needn't represent wasted space, and this corner unit does just the job with hidden storage space as well as display space to make your residents feel at home. The tops feature soft rounded corners, while the back to the unit is a 15mm solid board. Joints are glued, doweled and mechanically fixed for a robust piece of furniture.

Dimensions: Width: 560mm Depth: 500mm Height: 925mm

Url: https://www.alpha-furnishing.com/product/collingwood-low-corner-unit/