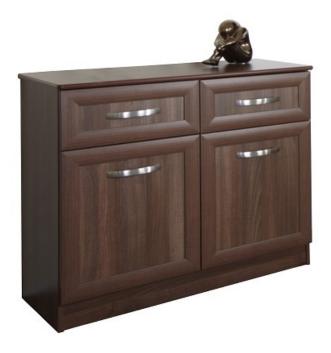

## Collingwood 2 or 3 Drawer and Door Sideboard

From: £274

| Quantity | Price |
|----------|-------|
| -        | £0    |

## Description

This sideboard, available with either 2 or 3 doors and drawers is designed and manufactured with durability in mind. Soft rounded edges combine with decorative paneled doors and drawers for a great look, with 15mm solid backs, metal drawer boxes, and glued, screwed and doweled joints for a robust unit. All handles are metal, and attached with metal screws. This item also matches other furniture in the Esher range including a console, TV units and bookcases.