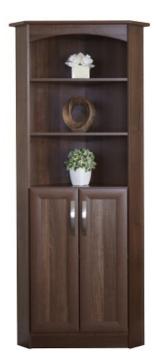

## Collingwood Tall Corner Unit

From: £211

| Quantity | Price |
|----------|-------|
| -        | £0    |

## **Description**

Corners needn't represent wasted space, and this corner unit does just the job with hidden storage space as well as display space to make your residents feel at home. The tops feature soft rounded corners, while the back to the unit is a 15mm solid board. Joints are glued, doweled and mechanically fixed for a robust piece of furniture.

Dimensions: Width: 560mm Depth: 500mm Height: 1820mm

Url: https://www.alpha-furnishing.com/product/collingwood-tall-corner-unit/