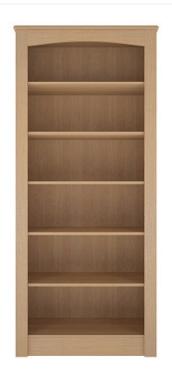

## **Description**

This bookcase in the Esher range compliments the rest of the occasional furniture perfectly. Available as either a low or tall bookcase, you can ensure you have the right sized bookcase for your needs and the space available. Joints are glued, screwed and doweled to be robust, with soft rounded corners on top.

Dimensions: Small Bookcase Width: 780mm Depth: 340mm Height: 920mm Tall Bookcase Width: 780mm Depth: 340mm Height: 1820mm

Url: https://www.alpha-furnishing.com/product/esher-small-or-tall-bookcase/