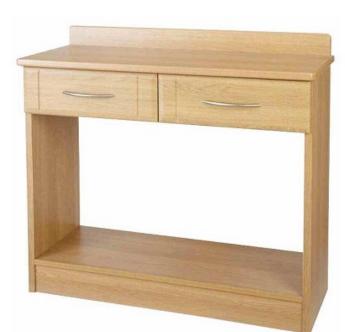

## Esher 2 Drawer Console Table

From: £206

| Quantity | Price |
|----------|-------|
| -        | £0    |

## **Description**

This console table with 2 drawers is designed and manufactured with durability in mind. Soft rounded edges combine with decorative paneled doors and drawers for a great look, with 15mm solid backs, metal drawer boxes, and glued, screwed and doweled joints for a robust unit. All handles are metal, and attached with metal screws. This item also matches other furniture in the Esher range including a sideboard, TV units and bookcases.