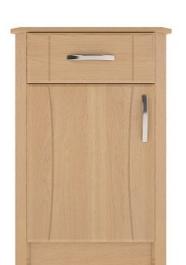

## **Description**

Corners needn't represent wasted space, and this corner unit does just the job with hidden storage space as well as display space to make your residents feel at home. The tops feature soft rounded corners, while the back to the unit is a 15mm solid board. Joints are glued, doweled and mechanically fixed for a robust piece of furniture.

Dimensions: Width: 560mm Depth: 500mm Height: 925mm

Url: https://www.alpha-furnishing.com/product/esher-low-corner-unit/