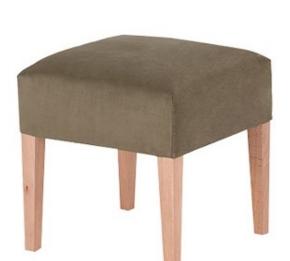

## **Description**

This modern foot stool will provide your residents additional comfort. Often the front of a chair can dig into the back of the leg creating discomfort, but this problem is solved when the feet are elevated. Finished with the same wood stains and fabric as many of our chairs, the foot stools can also match other new furniture. Dimensions: Width: 460mm Depth: 460mm Height: 490mm