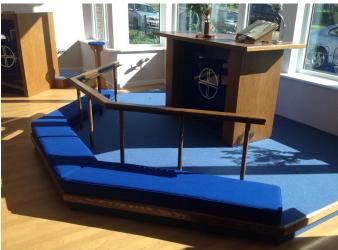

## **Description**

Our kneelers are made to order and to measure, using a durable 30% wool tweed as standard which both fits the church aesthetic and requirement for a good quality fabric. If you are also purchasing pew cushions or chairs from us, we can use the same fabric and colour for the kneelers for the perfect match. We aren't limited to loose kneelers either. If you have wooden framed kneelers that are beginning to look tired, we can either reupholster these or produce like-for-like replacements depending on the quality of the frames. Typically, our kneeler cushions are 4" thick, but can be made thicker or thinner to suit, for example to match the height and width of a step for a flush finish. We are experienced and adept at producing kneeler cushions that follow the curve of a staged area too, while free, no-obligation samples are available to trial allowing you to inspect our quality and comfort. Contact us today on 01494 670 600 or email admin@alpha-furniture.co.uk to see how we can help. Please also check out our dedicated website for more information and examples that you can view by clicking here.