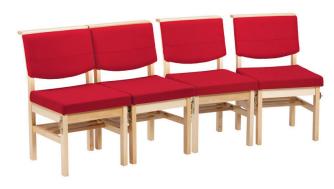

## **Description**

This chair is becoming a very popular wooden, upholstered church chair and for many reasons. It follows a traditional design, but forms a continuous seat when lined up in rows. This retains the capacity flexibility of pews and some of the look. The chair features a kneeler/book rack under and prayer rail on top as standard. It is normally finished in solid beech. This chair is also available in Ash and Oak frame options. For Oak, please select the appropriate option for the menu on the right. For Ash, please call the office to speak to a member of the sales team. The frame can also be stained to suit other wooden items or features. Reflecting the varied situations the chair is sold into, it comes with many choices of book storage, communion cup fitment, linking, arms and fabric options. Chairs can be linked in curves or in straight rows. These chairs are entirely UK-made, in a factory with many years experience and come with our notably long 6 year guarantee. PVC feet can be specified to protect polished floors. As these are made to order items, there are several modifications that can be made (such as a full back, or wider frame), in order to tailor the chair to your specific needs – just call to enquire. Durability and comfort are the main driving forces behind the design and manufacture of these traditionally-styled comfortable, church chairs. Lead-time is 5 weeks from the date of order. A minimum quantity applies for the stain protection option. NB: We make the armchair version of this chair 1" wider as standard.