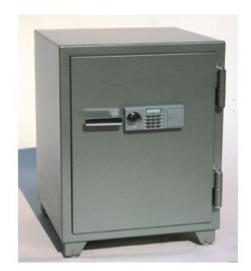

## **Description**

- Suitable for storage of documents
- 120 minute fire resistance for paper
- Electronic combination lock and cylinder key lock
- Dual locking function
- Adjustable shelves
- · Standard colour : Grey
- Insurance rating: £1,000 cash and £10,000 valuables
- Lockable internal drawer
- · Suitable for flat storage of typical marriage register
- Free delivery to mainland UK ground floor location

External size (mm) Height 760 Width 590 Depth 593 Internal size (mm) Height 560 Width 450 Depth 355 Weight 155kg Capacity 89 litres

Url: https://www.alpha-furnishing.com/product/alpha-royal-safe/