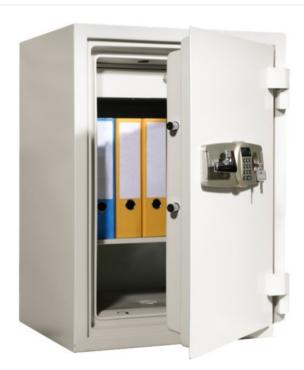

## **Description**

- Fire resistant for 120 minutes at 1090C
- Double walled construction
- Dual locking feature
- Electronic lock and cylinder key lock
- 6 digit personal code
- 2 user codes are possible
- Batteries access from front. No over ride key needed.
- 3 point locking system
- Full width, internal lockable drawer
- Can be bolted to the floor (bolts supplied)
- Adjustable and removable shelves
- Standard colour: Grey

External dimensions (mm): Height 791 Width 580 Depth 507 Internal: Height 638 Width 427 Depth 346 Weight 163kg Capacity 94 litres

Url: https://www.alpha-furnishing.com/product/alpha-sun-safe/