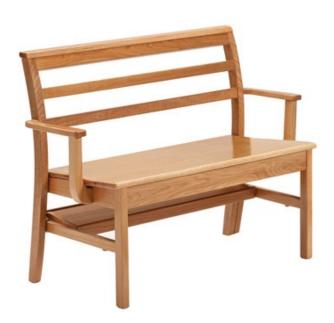

## **Description**

These beautifully crafted stackingbenches are sometimes the only excellent option available when replacing pews with something stackable and aesthetically sensitive. They can be lifted by two adults and stacked 4 high. Finished in solid beech, with the option of staining or solid oak, they are made to a very high standard and shaped to provide high levels of comfort. In beech the frames offer the strength and durability one would expect, but without the excessive weight one might expect. Options include padded seat, padded back, book storage, communion cup fitment, PVC feet, 4 lengths various frame and fabric colours and 1 or 2 arms. Stacking buffers protect the seat when stacking. This product has been the answer for those who are protecting the look and feel of a traditional building, but are keen to introduce flexible seating with added comfort. They can be successfully installed as, for example, the main weekly worship seating, with stacking chairs making up the remaining numbers required for other occasions. A sample is available on request. Modifications can be quoted for, such as different foam, to tailor the product. These British-madestacking benches may be the answer for you if you are seeking to find a compromise between stacking seating and bench capacity/aesthetics. Our 6 year guarantee applies. Leadtime is typically 6 weeks from the date of the order. This is the 1.0m version

## Optional Extras

Arm Options: None(+£), Left Arm Only(+£30), Right Arm Only(+£30), Arms Both Sides(+£60)

General Options: Upholstered Seat and Back(+£50), Book Shelf Under Seat(+£35)