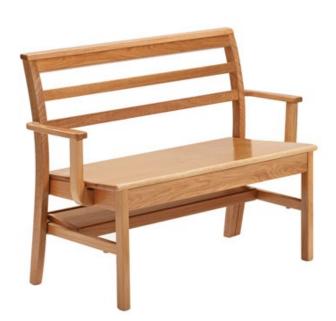

### **Description**

These beautifully crafted stacking benches are sometimes the only excellent option available when replacing pews with something **stackable** and aesthetically sensitive. They can be lifted by two adults and stacked 4 high. Finished in solid beech, with the option of staining or solid oak, they are made to a very high standard and shaped to provide high levels of comfort. In beech the frames offer the strength and durability one would expect, but without the excessive weight one might expect.

Options include padded seat, padded back, book storage, communion cup fitment, PVC feet, 4 lengths various frame and fabric colours and 1 or 2 arms. Stacking buffers protect the seat when stacking. This product has been the answer for those who are protecting the look and feel of a traditional building, but are keen to introduce flexible seating with added comfort. They can be successfully installed as, for example, the main weekly worship seating, with stacking chairs making up the remaining numbers required for other occasions.

#### Additional information

Length: 1500mm Height: 845mm