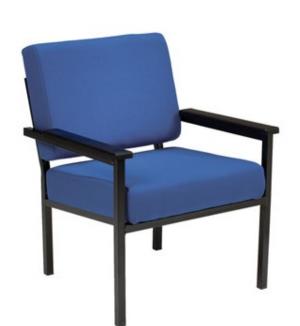

## Soft Seating Easy Chair Metal Frame With Arms

From: £107.95

| Quantity | Price   |
|----------|---------|
| 2 - 4    | £111.95 |
| 5 - 9    | £110.95 |
| 10 - 19  | £109.95 |
| 20 -     | £107.95 |

## **Description**

The BEM1A easy armchair provides a cost-effective reception chair with great comfort. The steel frame is available in a standard black finish, or can be upgraded to a choice of several durable hammer finishes. The standard fabric is the ever-popular Camira Advantage tweed in a variety of shades, while customers can also select the Valencia C5 faux leather for a wipe-clean finish. With their modular style, it is easy to create a unique reception or lounge area, combining multiple colours if desired. There are two seat heights to choose from, depending on the application. A side chair version is also available, please see product ref: BEM1.