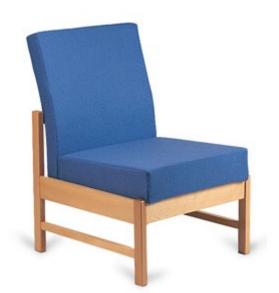

## Description

Popular wooden framed easy chair range in natural beech or stained to match other furniture. Large colour range of fabric. Also available as an armchair. Matching coffee table available.

Width: 560mm. Depth: 680mm. Height: 840mm. Seat Height: 350-420mm.

Url: https://www.alpha-furnishing.com/product/soft-seating-budget-easy-chair-wood-frame/