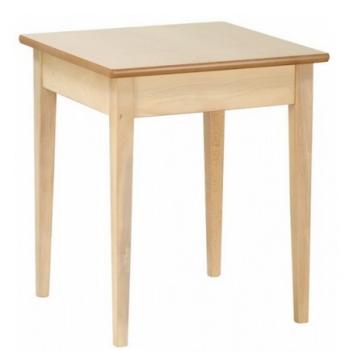

## **Description**

Designed to work with the Essentials lounge chair range, this coffee table is available in multiple sizes. With a tough hard-wearing top, this table can stand up to the rigors of spills of hot liquids where veneer would be damaged. Top Sizes: 400mm, 500mm 600mm; round or square 1000x500mm or 1200x600mm; rectangular Oval