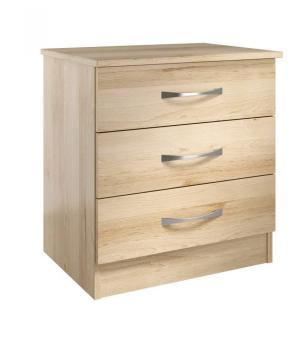

## Warwick 3-Drawer Narrow Unit

From: £116

| Quantity | Price |
|----------|-------|
| 1 - 9    | £126  |
| 10 - 19  | £120  |
| 20 -     | £116  |

## Description

Constructed from 15mm melamine faced particle board, and a 15mm melamine faced particle board with 2mm PVC lipped edges. Glued, dowelled and screwed with metal KD fixings. The drawers have metal slides with easy glide roller runners, constructed with 15mm solid drawer bases and back rails, with solid metal handles. The hinges on the cupboards are 90° metal. The castors are corner brace style furniture castors, with optional locks available to be fitted on request.

Dimensions: Width: 596mm Depth: 446mm Height: 650mm

Url: https://www.alpha-furnishing.com/product/standard-range-3-drawer-narrow-unit/