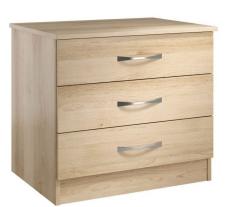

## Warwick 3-Drawer Wide Chest

From: £122

| Quantity | Price |
|----------|-------|
| 1 - 9    | £133  |
| 10 - 19  | £127  |
| 20 -     | £122  |

## **Description**

Constructed from 15mm melamine faced particle board, and a 15mm melamine faced particle board with 2mm PVC lipped edges. Glued, dowelled and screwed with metal KD fixings. The drawers have metal slides with easy glide roller runners, constructed with 15mm solid drawer bases and back rails, with solid metal handles. The hinges on the cupboards are 90° metal. The castors are corner brace style furniture castors, with optional locks available to be fitted on request.

Dimensions: Width: 714mm Depth: 525mm Height: 650mm

Url: https://www.alpha-furnishing.com/product/standard-range-3-drawer-wide-unit/