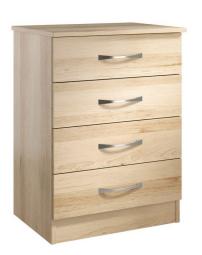

## Warwick 4-Drawer Chest

From: £134

## **Description**

Constructed from 15mm melamine faced particle board, and a 15mm melamine faced particle board with 2mm PVC lipped edges. Glued, dowelled and screwed with metal KD fixings. The drawers have metal slides with easy glide roller runners, constructed with 15mm solid drawer bases and back railes, with solid metal handles. The hinges on the cupboards are 90•0 metal. The castors are corner brace style furniture castors, with optional locks available to be fitted on request.

Dimensions: Width: 600mm Depth: 450mm Height: 820mm

Url: https://www.alpha-furnishing.com/product/standard-range-4-drawer-narrow-unit/