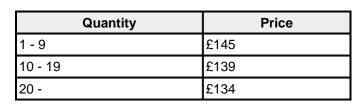

Product ref: BRC4N

## Warwick 4-Drawer Chest

From: £134





## **Description**

Constructed from 15mm melamine faced particle board, and a 15mm melamine faced particle board with 2mm PVC lipped edges. Glued, dowelled and screwed with metal KD fixings. The drawers have metal slides with easy glide roller runners, constructed with 15mm solid drawer bases and back railes, with solid metal handles. The hinges on the cupboards are 90•0 metal. The castors are corner brace style furniture castors, with optional locks available to be fitted on request.

Dimensions: Width: 600mm Depth: 450mm Height: 820mm

Url: https://www.alpha-furnishing.com/product/standard-range-4-drawer-narrow-unit/