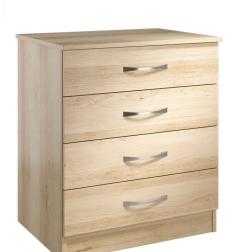

## **Description**

Constructed from 15mm melamine faced particle board, and a 15mm melamine faced particle board with 2mm PVC lipped edges. Glued, dowelled and screwed with metal KD fixings. The drawers have metal slides with easy glide roller runners, constructed with 15mm solid drawer bases and back rails, with solid metal handles. The hinges on the cupboards are 90° metal. The castors are corner brace style furniture castors, with optional locks available to be fitted on request.

Dimensions: Width: 714mm Depth: 525mm Height: 825mm

Url: https://www.alpha-furnishing.com/product/standard-range-4-drawer-wide-unit/