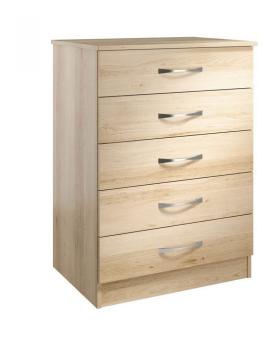

## Warwick 5-Drawer Wide Chest

From: £181

| Quantity | Price |
|----------|-------|
| 1 - 9    | £196  |
| 10 - 19  | £188  |
| 20 -     | £181  |

## Description

Constructed from 15mm melamine faced particle board, and a 15mm melamine faced particle board with 2mm PVC lipped edges. Glued, dowelled and screwed with metal KD fixings. The drawers have metal slides with easy glide roller runners, constructed with 15mm solid drawer bases and back rails, with solid metal handles. The hinges on the cupboards are 90° metal. The castors are corner brace style furniture castors, with optional locks available to be fitted on request. Dimensions:

Width: 714mm Depth: 525mm Height: 1000mm

Url: https://www.alpha-furnishing.com/product/standard-range-5-drawer-wide/