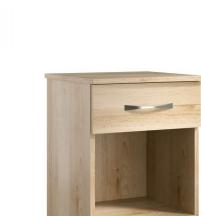

## Warwick 1-Drawer Bedside Unit

From: £87

| Quantity | Price |
|----------|-------|
| 1 - 9    | £94   |
| 10 - 19  | £90   |
| 20 -     | £87   |

## Description

An

Constructed from 15mm melamine faced particle board, and a 15mm melamine faced particle board with 2mm PVC lipped edges. Glued, dowelled and screwed with metal KD fixings. The drawers have metal slides with easy glide roller runners, constructed with 15mm solid drawer bases and back rails, with solid metal handles. The hinges on the cupboards are 90° metal. The castors are corner brace style furniture castors, with optional locks available to be fitted on request.

Dimensions: Width: 460mm Depth: 448mm Height: 650mm

Url: https://www.alpha-furnishing.com/product/standard-range-1-drawer-bedside-unit/