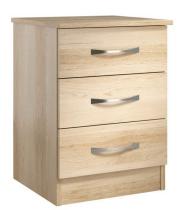

## Warwick 3-Drawer Bedside Unit

From: £102

| Quantity | Price |
|----------|-------|
| 1 - 9    | £110  |
| 10 - 19  | £106  |
| 20 -     | £102  |

## **Description**

Constructed from 15mm melamine faced particle board, and a 15mm melamine faced particle board with 2mm PVC lipped edges. Glued, dowelled and screwed with metal KD fixings. The drawers have metal slides with easy glide roller runners, constructed with 15mm solid drawer bases and back rails, with solid metal handles. The hinges on the cupboards are 90° metal. The castors are corner brace style furniture castors, with optional locks available to be fitted on request.

Dimensions: Width: 460mm Depth: 448mm Height: 650mm

Url: https://www.alpha-furnishing.com/product/standard-range-3-drawer-bedside-unit/