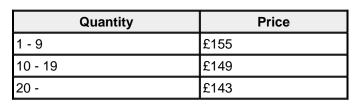

Product ref: BRCDTD

## Warwick Dressing Table/Desk

From: £143





## **Description**

Constructed from 15mm melamine faced particle board, and a 15mm melamine faced particle board with 2mm PVC lipped edges. Glued, dowelled and screwed with metal KD fixings. The drawers have metal slides with easy glide roller runners, constructed with 15mm solid drawer bases and back rails, with solid metal handles. The hinges on the cupboards are 90° metal. The castors are corner brace style furniture castors, with optional locks available to be fitted on request.

Dimensions: Width: 1030mm Depth: 448mm Height: 755mm

Url: https://www.alpha-furnishing.com/product/standard-range-dressing-tabledesk/