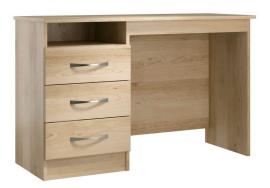

## Warwick Dressing Table/Desk

From: £143

## **Description**

Constructed from 15mm melamine faced particle board, and a 15mm melamine faced particle board with 2mm PVC lipped edges. Glued, dowelled and screwed with metal KD fixings. The drawers have metal slides with easy glide roller runners, constructed with 15mm solid drawer bases and back rails, with solid metal handles. The hinges on the cupboards are 90° metal. The castors are corner brace style furniture castors, with optional locks available to be fitted on request.

Dimensions: Width: 1030mm Depth: 448mm Height: 755mm

Url: https://www.alpha-furnishing.com/product/standard-range-dressing-tabledesk/