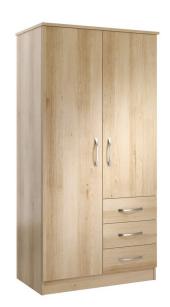

## Warwick Combination Robe

From: £257

| Quantity | Price |
|----------|-------|
| 1 - 9    | £279  |
| 10 - 19  | £268  |
| 20 -     | £257  |

## **Description**

Constructed from 15mm melamine faced particle board, and a 15mm melamine faced particle board with 2mm PVC lipped edges. Glued, dowelled and screwed with metal KD fixings. The drawers have metal slides with easy glide roller runners, constructed with 15mm solid drawer bases and back rails, with solid metal handles. The hinges on the cupboards are 90° metal. The castors are corner brace style furniture castors, with optional locks available to be fitted on request.

Dimensions: Width:900mm Depth: 520mm Height:1800mm

Url: https://www.alpha-furnishing.com/product/standard-range-combination-robe-single-full-length-door/