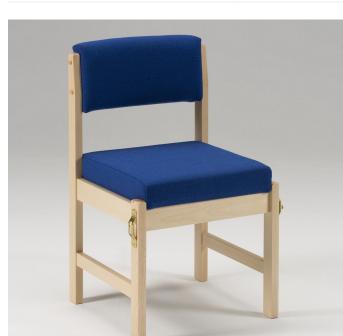

## **Description**

CREM - UK manufactured side chair, ideal for crematoria and chapels. A superb cost-effective solution for crematoria and chapels, the book box and curvable link are included within this fantastic price for a UK made chair. The natural beech hardwood frame can be stained in multiple different wooden shades for no additional cost, with the book box to match.

This chair is also available with an Ash frame, please call the office to speak to a member of the sales team. The chair is also available with arms, and of course in a wide range of fabric colours.

Call us today to see a sample chair, free of charge and without obligation.