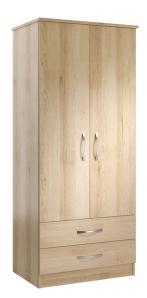

## Warwick Gents Robe -Double Door and Two Drawers

From: £227

| Quantity | Price |
|----------|-------|
| 1 - 9    | £247  |
| 10 - 19  | £237  |
| 20 -     | £227  |

## **Description**

Constructed from 15mm melamine faced particle board, and a 15mm melamine faced particle board with 2mm PVC lipped edges. Glued, dowelled and screwed with metal KD fixings. The drawers have metal slides with easy glide roller runners, constructed with 15mm solid drawer bases and back rails, with solid metal handles. The hinges on the cupboards are 90° metal. The castors are corner brace style furniture castors, with optional locks available to be fitted on request.

Dimensions: Width: 760mm Depth: 520mm Height: 1800mm

Url: https://www.alpha-furnishing.com/product/standard-range-gents-robe-double-door-and-two-drawers/