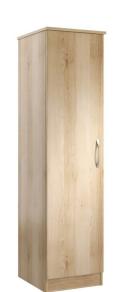

## Warwick Single Door Wardrobe

From: £133

| Quantity | Price |
|----------|-------|
| 1 - 9    | £145  |
| 10 - 19  | £139  |
| 20 -     | £133  |

## **Description**

Constructed from 15mm melamine faced particle board, and a 15mm melamine faced particle board with 2mm PVC lipped edges. Glued, dowelled and screwed with metal KD fixings. The drawers have metal slides with easy glide roller runners, constructed with 15mm solid drawer bases and back rails, with solid metal handles. The hinges on the cupboards are 90° metal. The castors are corner brace style furniture castors, with optional locks available to be fitted on request.

Dimensions: Width: 450mm Depth: 520mm Height: 1800mm

Url: https://www.alpha-furnishing.com/product/standard-range-single-door-wardrobe/