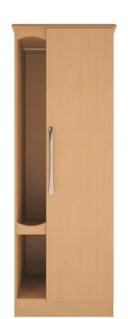

## **Description**

This wardrobe is designed specifically for those sufferinThis wardrobe is designed specifically for those suffering with dementia. The open section of the wardrobe provides a key opportunity to see and feel what is inside, which can often help to reduce anxiety and access confusion.

Dimensions: Width: 620mm Depth: 540mm Height: 1820mm

g with dementia. The open section of the wardrobe provides a key opportunity to see and feel what is inside

Url: https://www.alpha-furnishing.com/product/dementia-range-single-door-wardrobe/