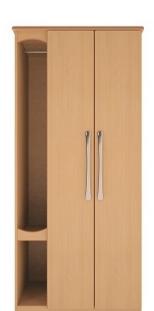

## **Description**

This wardrobe is designed specifically for those suffering with dementia. The open section of the wardrobe provides a key opportunity to see and feel what is inside, which can often help to reduce anxiety and access confusion.

These pieces are hand-finished with melamine faces to aid easy-cleaning and hygiene. Manufactured specifically for severe contract use, joints are glued, screwed and doweled for the utmost in strength and build quality. Available in a range of wood effect colours, as well as the option for white contrast door and drawer fronts.

Dimensions: Width: 780mm Depth: 540mm Height: 1820mm

Url: https://www.alpha-furnishing.com/product/dementia-range-double-door-wardrobe/