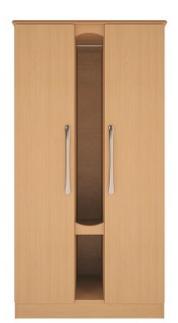

## **Description**

This wardrobe is designed specifically for those suffering with dementia. The open section of the wardrobe provides a key opportunity to see and feel what is inside, which can often help to reduce anxiety and access confusion.

These pieces are hand-finished with melamine faces to aid easy-cleaning and hygiene. Manufactured specifically for severe contract use, joints are glued, screwed and doweled for the utmost in strength and build quality. Available in a range of wood effect colours, as well as the option for white contrast door and drawer fronts.

Dimensions: Width: 920mm Depth: 540mm Height: 1820mm

Url: https://www.alpha-furnishing.com/product/dementia-range-wide-double-door-wardrobe/