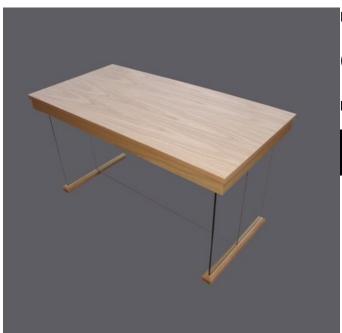

## Communion Table CT04-M

From: £885.00

| Quantity | Price |
|----------|-------|
| -        | £0    |

## **Product Specification:**

- Material Veneer and Toughened Glass
- Communion table
- Dimensions: W-1400mm x D-700mm

**Communion Table 04:** £885 + VAT **Insured delivery:** Please call to discuss delivery on this item. **Delivery time:** As this item is made to order, please allow 3-4 weeks for delivery. However, if you require the item more urgently please contact us with your specified date.