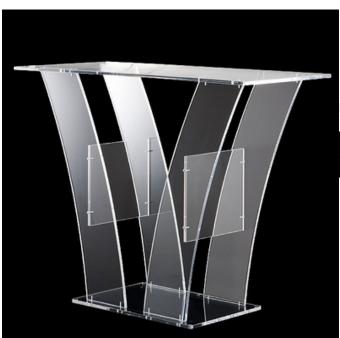

## Communion Table CT06-M

From: £785.00

| Quantity | Price |
|----------|-------|
| -        | £0    |

## **Product Specification:**

- Material 12mm Cast Acrylic
- Stylish Communion table
- Dimensions: W-1150mm x D-500mm x H-800mm

**Communion Table 06:** £785 + VAT **Insured delivery:** Please call to discuss delivery of this item. **Delivery time:** As this item is made to order, please allow 2-3 weeks for delivery. However, if you require the item more urgently please contact us with your specified date.