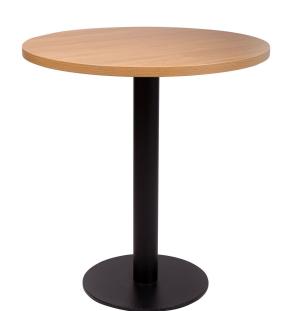

## ROMA Round Base Cafe Table with Square or Round MFC Top

From: £99

| Quantity | Price |
|----------|-------|
| -        | £0    |

## **Description**

SOME ASSEMBLY REQUIRED - This table is now supplied with optional nuts in the underside of the table top to make assembly even easier The stylish Roma table base provides a sleek, modern look suitable to almost any interior. Supplied as a black powder-coated base as standard, alternative colours are also available on request (minimum order quantity may apply). Dimensions: The finished table height is 755mm. Base diameter varies depending on the top size, as follows:

Top Size Diameter

600mm Square,

600mm 400mm

or 700mm Round

700mm Square

or 450mm

800mm Round 800mm Square

or 500mm