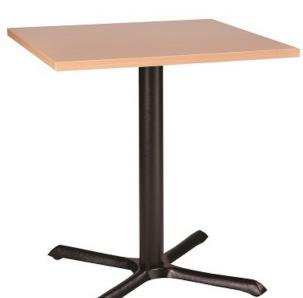

## **Cross Base Budget Cafe** Table with Square or Round Top

From: £71

| Quantity | Price |
|----------|-------|
| -        | £0    |

## **Description**

SOME ASSEMBLY REQUIRED, INCLUDING PILOT HOLING The classic cross base cafe table provides a lightweight base, and therefore is easily moved to create different layouts and formats. The base is also supplied in coffee, dining and poseur heights, ensuring conformity across multi height tables. Adjustable feet are included as standard - ideal for slightly uneven floors. This base is suitable for outdoor use. Please contact the office for details on appropriate outdoor table tops. NB: MFC tops supplied as standard are not suited to outdoor use. Finished table height: 745mm Base dimensions: For tops up to 700mm square, or 800mm round: 430mm x 430mm (560mm diagonal) For tops up to 900mm square, or 1000mm round: 570mm x 570mm (760mm diagonal)