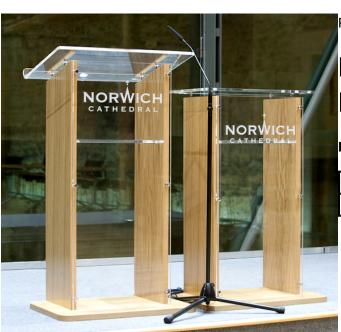

## **Description**

This stylish lectern combines traditional wood with more modern acrylic to produce a stunning design. The wood is available in a choice of Oak or Walnut veneer finishes, while the acrylic front panel can be either clear or frosted with diamond polished edges. Fixings are chrome to complete the modern feel. Further options include vinyl logo or full vinyl printed design to the front section; cable management; microphone mount; matching side table; and dust cover. Dimensions: Width: 660mm Depth: 430mm Height: 1180mm

## **Optional Extras**

Wood Finish: Oak(+£), Walnut(+£)

Logo Options: None(+£), Vinyl Logo(+£95)

Acrylic Front: Clear(+£), Frosted (vinyl insert)(+£50)