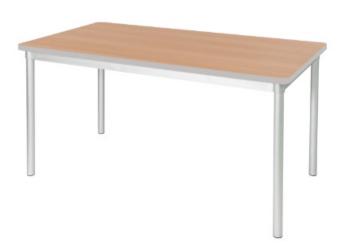

## **Description**

Gopak Enviro tables are ideal as a lightweight and environmentally friendly option for multiple applications. Enviro Dining Tables are 40% lighter than standard fixed leg tables. By removing welding from the manufacturing process entirely, the construction of these tables is instantly more environmentally friendly. This creates a table that is lightweight, yet strong and robust. Conforms to BS EN1729 Parts 1&2 for use in schools. Simple assembly with Allen key required.