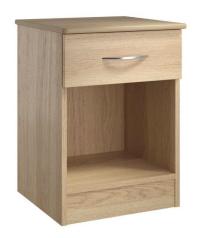

## **Coventry Range 1-Drawer Bedside Table**

From: £92

| Quantity | Price |
|----------|-------|
| 1 - 9    | £99   |
| 10 - 19  | £95   |
| 20 -     | £92   |

## **Description**

This 1-Drawer bedside table is designed and manufactured specifically for care home use. Constructed from 15mm melamine faced particle board, and a 15mm melamine faced particle board with 2mm PVC lipped edges and softly rounded corners. Glued, dowelled and screwed with metal KD fixings. The drawers have metal slides with easy glide roller runners, constructed with 15mm solid drawer bases and back rails, with solid metal handles. The hinges on the cupboards are 90° metal.

Dimensions: Width: 470mm Depth: 460mm Height: 645mm

Url: https://www.alpha-furnishing.com/product/standard-range-1-drawer-bedside-unit-2/