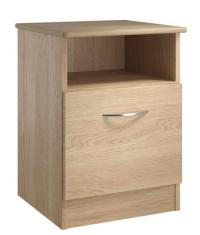

## Coventry Range Shelf + **Cupboard Bedside Table**

From: £86

| Quantity | Price |
|----------|-------|
| 1 - 9    | £94   |
| 10 - 19  | £90   |
| 20 -     | £86   |

## **Description**

This bedside table is designed and manufactured specifically for care home use. Constructed from 15mm melamine faced particle board, and a 15mm melamine faced particle board with 2mm PVC lipped edges. Glued, dowelled and screwed with metal KD fixings. The hinges on the cupboards are 90° metal. The castors are corner brace style furniture castors, with optional locks available to be fitted on request.

Dimensions: Width: 470mm Depth: 460mm Height: 645mm

Url: https://www.alpha-furnishing.com/product/coventry-range-shelf-1-door-bedside-table/